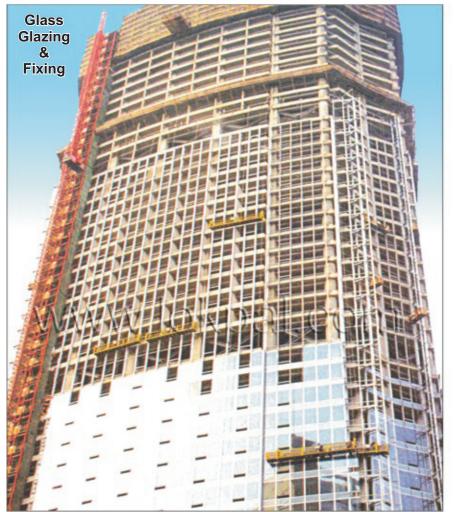

## Suspended Cradle System

Cradle Systems being used for Finishing, Plastering, Painting, Glass Fixing and Aluminum Fixing

A large number of commercial high-rise buildings in India now have external glass curtain walls. Such buildings require constant maintenance, This is highly dangerous work which should be carried out by cleaners using Suspended Cradle System with a Cradle suspended from the roof which replaces conventional scaffoldings. The system can be used for external brickwork, plastering, painting, finishing etc.