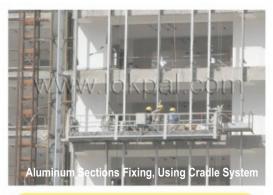

## Suspended Cradle System

Cradle Systems being used for Finishing, Plastering, Painting, Glass Fixing and Aluminum Fixing

A large number of commercial high-rise buildings in India now have external glass curtain walls. Such buildings require constant maintenance, This is highly dangerous work which should be carried out by cleaners using Suspended Cradle System with a Cradle suspended from the roof which replaces conventional scaffoldings. The system can be used for external brickwork, plastering, painting, finishing etc.

These Cradle systems are easy to install on the roof of the building. The height of the suspension Jib, as well as the projecting length (front beam) is adjustable so the system can easily adapt to different Facades and Fascia's as well as roof structures. Special systems can be designed to suit the users non standard requirements.