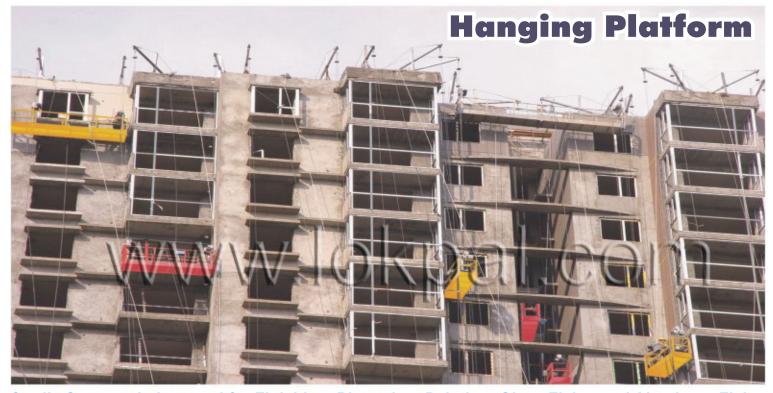

## Suspended Cradle System

Cradle Systems being used for Finishing, Plastering, Painting, Glass Fixing and Aluminum Fixing

A large number of commercial high-rise buildings in India now have external glass curtain walls. Such buildings require constant maintenance, This is highly dangerous work which should be carried out by cleaners using Suspended Cradle System with a Cradle suspended from the roof which replaces conventional scaffoldings. The system can be used for external brickwork, plastering, painting, finishing etc.

These Cradle systems are easy to install on the roof of the building. The height of the suspension Jib, as well as the projecting length (front beam) is adjustable so the system can easily adapt to different Facades and Fascia's as well as roof structures. Special systems can be designed to suit the users non standard requirements.