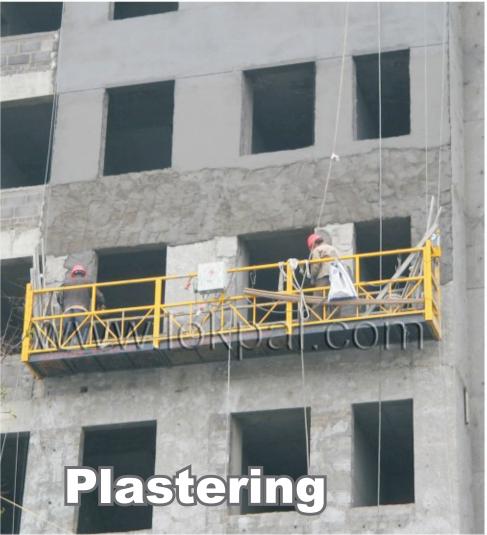

## Suspended Cradle System

Cradle Systems being used for Finishing, Plastering, Painting, Glass Fixing and Aluminum Fixing

A large number of commercial high-rise buildings in India now have external glass curtain walls. Such buildings require constant maintenance, This is highly dangerous work which should be carried out by cleaners using Suspended Cradle System with a Cradle suspended from the roof which replaces conventional scaffoldings. The system can be used for external brickwork, plastering, painting, finishing etc.

These Cradle systems are easy to install on the roof of the building. The height of the suspension Jib, as well as the projecting length (front beam) is adjustable so the system can easily adapt to different Facades and Fascia's as well as roof structures. Special systems can be designed to suit the users non standard requirements.