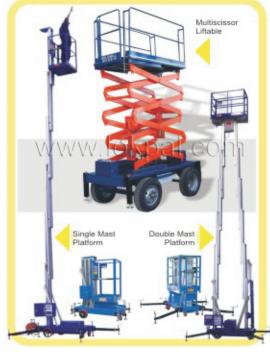

Lokpal industries offers such sophisticated systems consisting of an electrically operated Hoisting machine incorporating a 'a' cable guidance system and Anti Inclination safety locks as well as Speed Limit safety locks. These are available upto 800kg capacity.

These Cradle systems are easy to install on the roof of the building. The height of the suspension Jib, as well as the projecting length (front beam) is adjustable so the system can easily adapt to different Facades and Fascia's as well as roof structures. Special systems can be designed to suit the users non standard requirements.