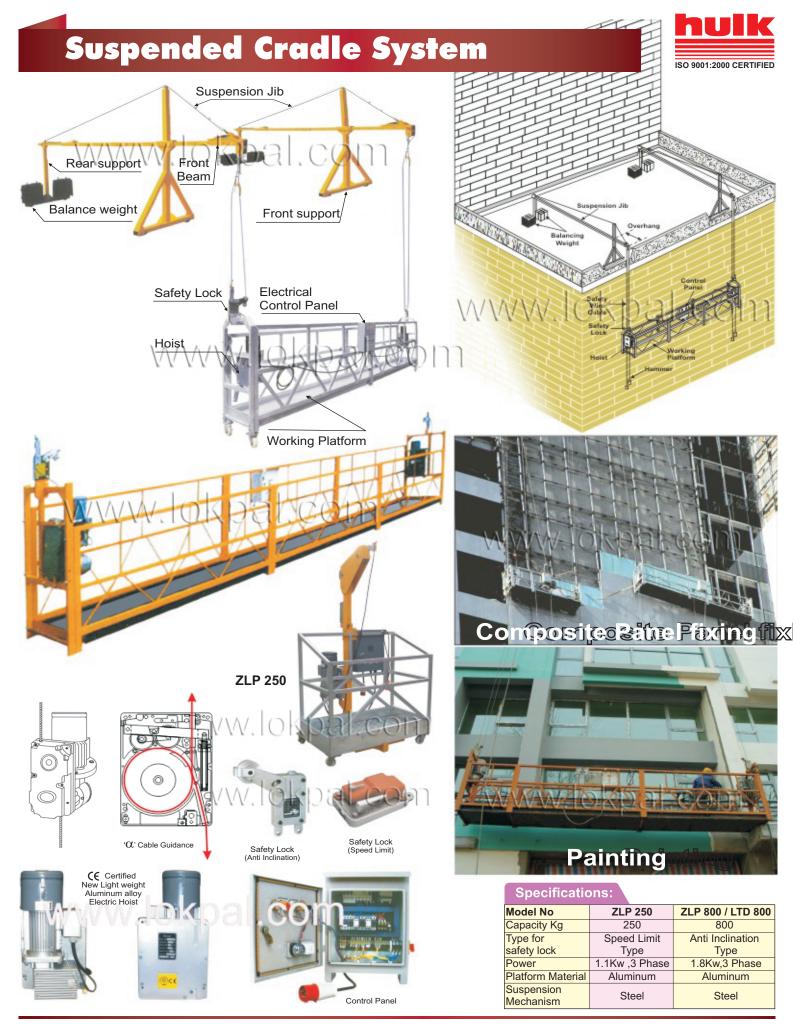

## Suspended Cradle System

Cradle Systems being used for Finishing, Plastering, Painting, Glass Fixing and Aluminum Fixing

A large number of commercial high-rise buildings in India now have external glass curtain walls. Such buildings require constant maintenance, This is highly dangerous work which should be carried out by cleaners using Suspended Cradle System with a Cradle suspended from the roof which replaces conventional scaffoldings. The system can be used for external brickwork, plastering, painting, finishing etc.

Lokpal industries offers such sophisticated systems consisting of an electrically operated Hoisting machine incorporating a 'a' cable guidance system and Anti Inclination safety locks as well as Speed Limit safety locks. These are available upto 800kg capacity.

These Cradle systems are easy to install on the roof of the building. The height of the suspension Jib, as well as the projecting length (front beam) is adjustable so the system can easily adapt to different Facades and Fascia's as well as roof structures. Special systems can be designed to suit the users non standard requirements.