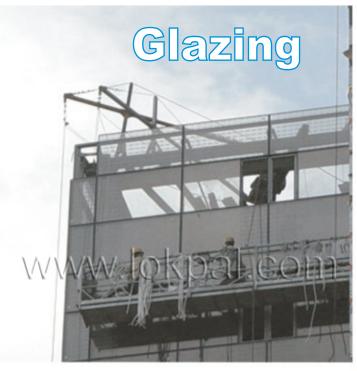

## Suspended Cradle System

Cradle Systems being used for Finishing, Plastering, Painting, Glass Fixing and Aluminum Fixing

A large number of commercial high-rise buildings in India now have external glass curtain walls. Such buildings require constant maintenance, This is highly dangerous work which should be carried out by cleaners using Suspended Cradle System with a Cradle suspended from the roof which replaces conventional scaffoldings. The system can be used for external brickwork, plastering, painting, finishing etc.

These Cradle systems are easy to install on the roof of the building. The height of the suspension Jib, as well as the projecting length (front beam) is adjustable so the system can easily adapt to different Facades and Fascia's as well as roof structures. Special systems can be designed to suit the users non standard requirements.