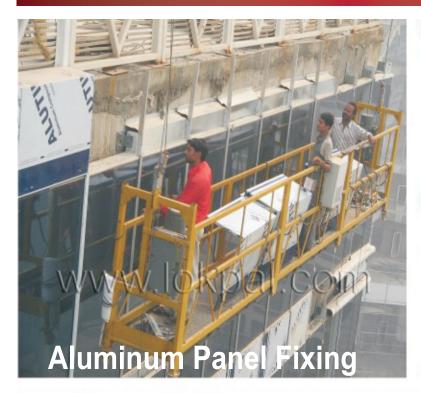

## Suspended Cradle System

Cradle Systems being used for Finishing, Plastering, Painting, Glass Fixing and Aluminum Fixing

A large number of commercial high-rise buildings in India now have external glass curtain walls. Such buildings require constant maintenance, This is highly dangerous work which should be carried out by cleaners using Suspended Cradle System with a Cradle suspended from the roof which replaces conventional scaffoldings. The system can be used for external brickwork, plastering, painting, finishing etc.